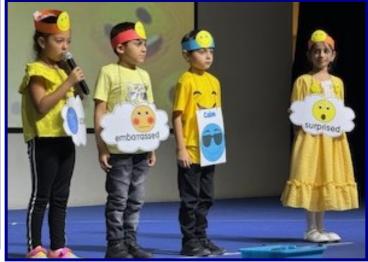

to put in the effort and training to improve and perform even better in future competitions, God willing. We ask Allah to reward your work and grant you the best in this life and the hereafter.

With sincere thanks and appreciation, Parent of the student: Omar Ahmed Askar

#### WSS Junior Section Superstar Champions!





A beautiful Arabic project on the letter 'Taa' by Haya (Y1)







#### WSS Junior Section Superstar Champions!



A WSS gymnastics superstar! We love your perseverance & focus!







# Junior Section News; Learning Activities!



















# Junior Section News; Assembly Time with Y2D1, 26/9/24!





Y2D1 Taught us about 'Feelings'. We learn that taking a deep breath if we are experiencing negative feelings can help us to feel more positive & control ourself.







#### Junior Section News; Assembly Time with Y2D1, 26/9/24!







Junior Section News; Assembly Time with Y1D1, 26/9/24!



## Junior Section News; FS1 Learning Activities!









# Junior Section News; FS2F1 Learning Activities!









# Junior Section News; FS2H1 Learning Activities!













#### Junior Section News; FS2H2 Learning Activities!



FS2 H2 with Ms. Karen and Ms. Monika

#### Junior Section News; FS2S2 Learning Activities!



# Junior Section News; Y1D1 Learning Activities!



# Junior Section News; Y1F1 Learning Activities!







# Junior Section News; Y1H2 Learning Activities!



Y1 H2 Ms. Kishwar & Ms. Mani

## Junior Section News; Y2 Islamic Learning Activities!

# Y2, Islamic Education (NA) Rabi-ul Awwal Activities



# Junior Section News; Y2D1 Learning