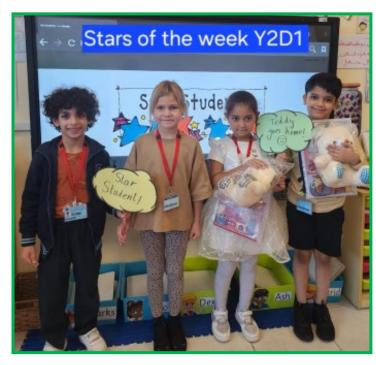

# GEMS WESTMINSTER SCHOOL, SHARJAH

Newsletter Issue #7 23rd September, 2024

Message from the Principal/CEO Ms. Valerie Thompson

Dear WSS Parents,

**Student ID Cards (For Old Bus Users)** 

If your child was previously a Bus user, but is no longer using the bus, please be sure to submit a 'Bus Discontinu-