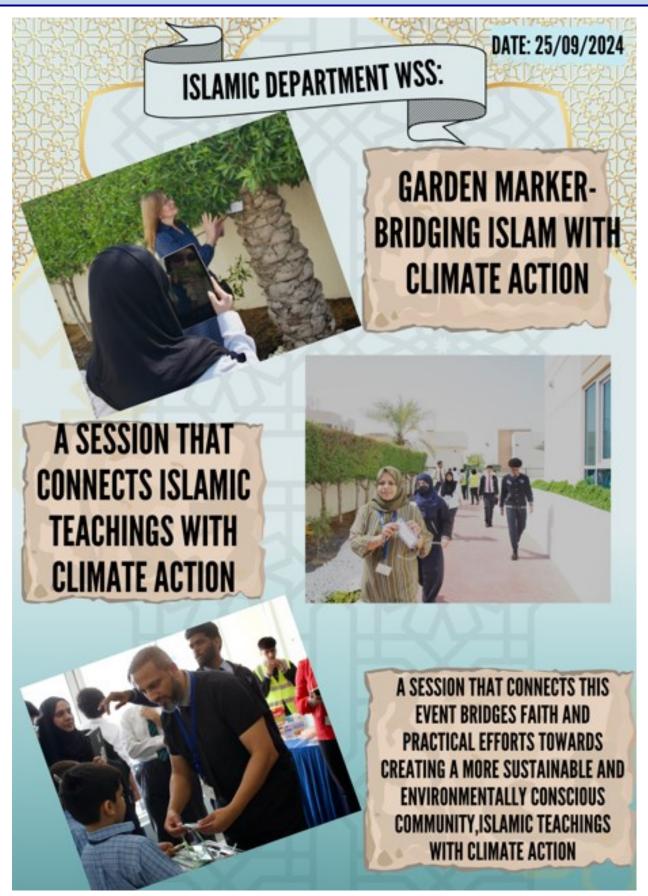

up of FOW parents, student leaders & WSS staff met together to review our SEF & SIP targets along with SLT & VP Mr. Suj. Focus areas were 1) Challenge in the Classroom, 2) Attendance & Punctuality, 3) Teacher Marking & Feedback, 4) ECS Programme. WWW & EBI points were shared for further discussion & action by SLT.

Thank you very much to all who attended & shared your valuable insights.













Thank you to the Islamic Team & the Islamic Student Council for organising a very special awareness event, a Sunnah Product Display & Garden Marker. The event aimed to bridge Islam with climate action & healthy living. This event brought the Quran to life for the whole WSS community, as well as reinforcing our 'Healthy Lifestyle' policy. Thank you for this special event!

























# Whole School News; SPEA's SPC (Sharjah Principals' Council) Meeting, 24/9/24!



The Principal Ms. Valerie attended an SPC meeting at SEA (Sharjah Education Academy) on 24/9/24, as part of the 14-member Principal team selected/voted to represent Sharjah Principals & work closely with SPEA to support ongoing school operations & development.

# Whole School News; SPEA's School Improvement Advisor (SIA) Ms. Lynn's Beacon Schools CPD Initiative; A CPD Session at WSS with Ms. Christine, 25/9/24!





WSS Learning Coach Ms. Christine led an interactive CPD session for around 25 staff from other Sharjah schools on 25/9/24. The session was 'Accelerating the Skills of New Teachers' & aimed to support other school CPD leaders to design & deliver a strategic, cyclical & effective CPD programme. T