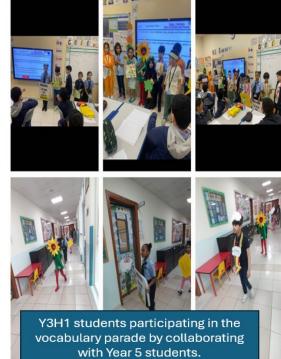

ction News; Parent Engagement—Reading Week!



Year 6 Literary Adventure: Parents Bring Books to Life!

Interactive Storytelling: Parents read aloud from a variety of genres, showcasing their enthusiasm for literature. Their expressive storytelling styles helped create a lively atmosphere that captivated the attention of Year 6 students. Discussion and Engagement: After each reading, discussions were held to explore the themes, characters, and messages within the stories. This engagement encouraged critical thinking and allowed students to express their thoughts and feelings about the narratives.









Year 5 Parents Unleash the Magic of Storytelling!







# Primary Section News; Parent Engagement—Reading Week!













# Primary Section News; Y3 Learning Activities!





Y3F1





**Y3H1** 

# Primary Section News; Y3S2 Learning Activities!

Discover New Worlds, One Page at a Time:
Celebrating Reading Week!

Y3S2 celebrated reading week with the
support of parents and our children.

















# IGSCE STUDENT TOPPER 2023-24



SYEDA TAYYIBA ZAINUB 6A\*



YANA CHINTALAPUDI 6A\*



SALI OMAR BADRAN 5A\* 1A



FARIDA AHMED 5A\*1A



ZAHRA ABBAS 4A\* 2A

# WSS Secondary Section IGCSE Toppers Superstar Champions!



YOUMNA OSAMA ABDELHAMID ALIAN 5A\*



MENNA AHMED 5A\* 1A



LEEN NAEL 5A\* 1A



MRIDINI SUR 5A\*1A



MAYMOONA ATHAR 5A\*1A



ZEINAH JAFAR 5A\* 1A

# Student Council - Secondary

# Results unveiled - Excitement at its peak.



# WSS Secondary Section KS3 Superstar Champions!





# WSS Secondary Section Art & Origami Superstar Champions!



Thank y