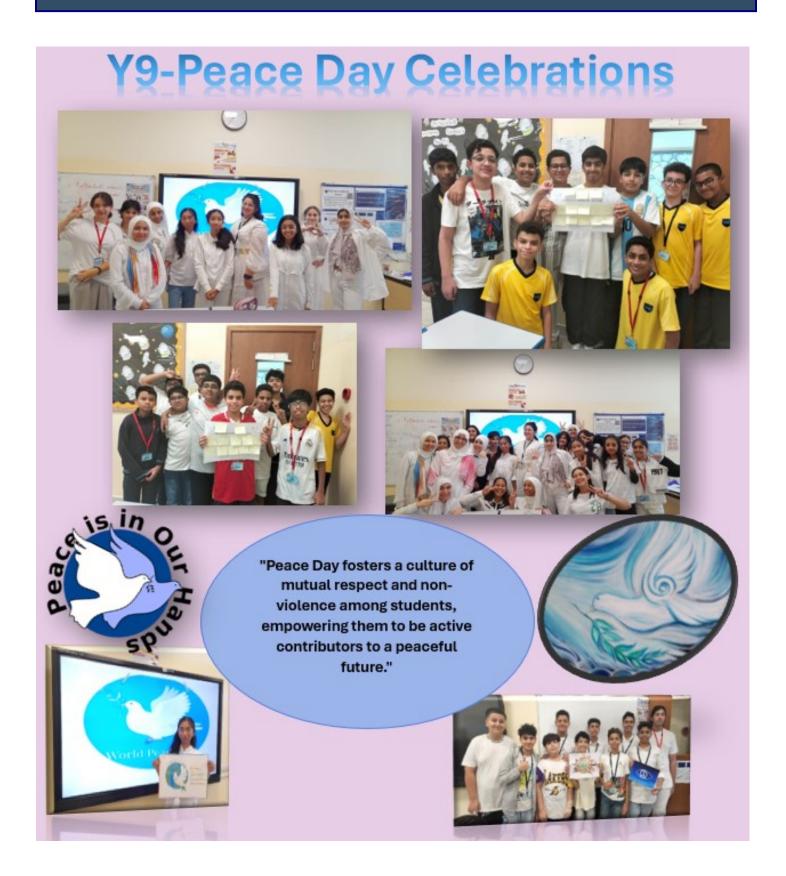

# GEMS WESTMINSTER SCHOOL, SHARJAH

Newsletter Issue #7 23rd September, 2024

Message from the Principal/CEO Ms. Valerie Thompson

Dear WSS Parents,

**Student ID Cards (For Old Bus Users)** 

If your child was previously a Bus user, but is no longer using the bus, please be sure to submit a 'Bus Discontinu-