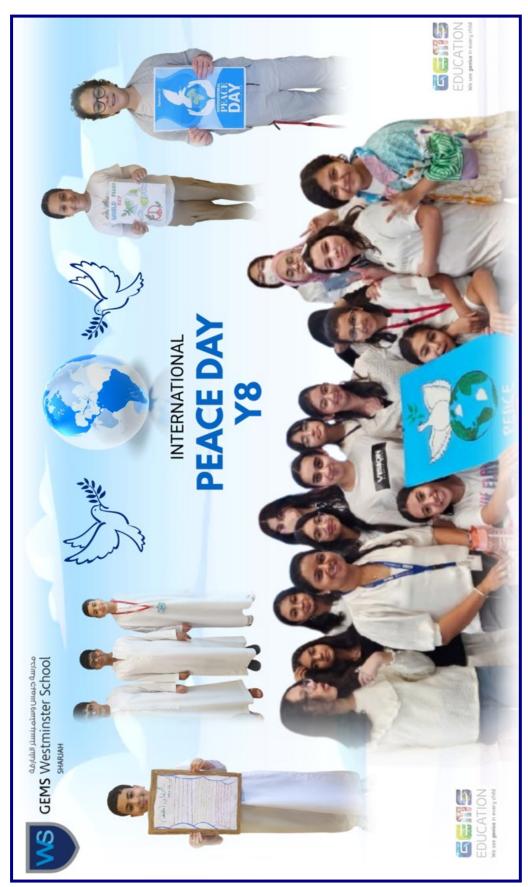

# GEMS WESTMINSTER SCHOOL, SHARJAH

Newsletter Issue #7 23rd September, 2024

Message from the Principal/CEO Ms. Valerie Thompson

Dear WSS Parents,

**Student ID Cards (For Old Bus Users)** 

If your child was previously a Bus user, but is no longer using the bus, please be sure to submit a 'Bus Discontinu-