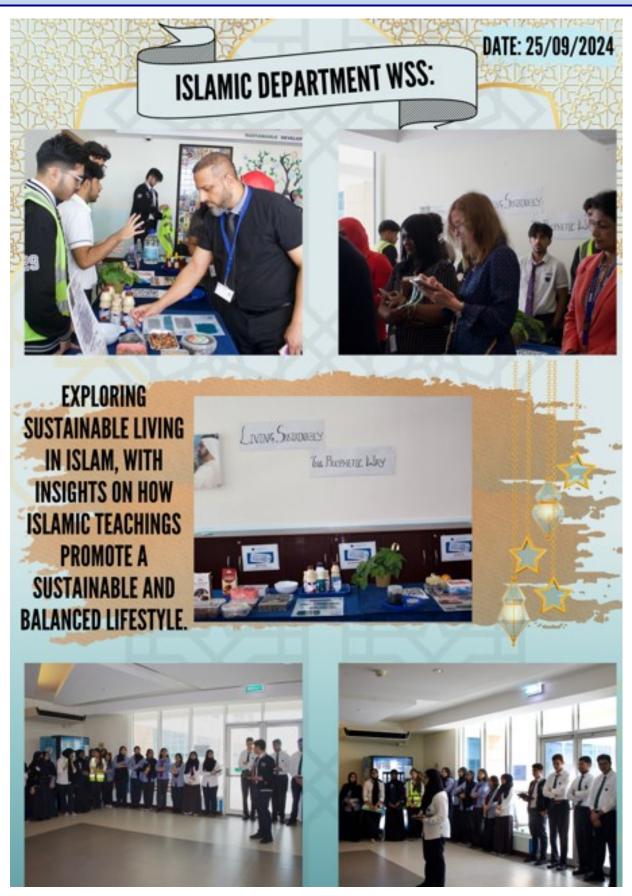

roup of FOW parents, student leaders & WSS staff met together to review our SEF & SIP targets along with SLT & VP Mr. Suj. Focus areas were 1) Challenge in the Classroom, 2) Attendance & Punctuality, 3) Teacher Marking & Feedback, 4) ECS Programme. WWW & EBI points were shared for further discussion & action by SLT.

Thank you very much to all who attended & shared your valuable insights.













Thank you to the Islamic Team & the Islamic Student Council for organising a very special awareness event, a Sunnah Product Display & Garden Marker. The event aimed to bridge Islam with climate action & healthy living. This event brought the Quran to life for the whole WSS community, as well as reinforcing our 'Healthy Lifestyle' policy. Thank you for this special event!

























# Whole School News; SPEA's SPC (Sharjah Principals' Council) Meeting, 24/9/24!



The Principal Ms. Valerie attended an SPC meeting at SEA (Sharjah Education Academy) on 24/9/24, as part of the 14-member Principal team selected/voted to represent Sharjah Principals & work closely with SPEA to support ongoing school operations & development.

# Whole School News; SPEA's School Improvement Advisor (SIA) Ms. Lynn's Beacon Schools CPD Initiative; A CPD Session at WSS with Ms. Christine, 25/9/24!





WSS Learning Coach Ms. Christine led an interactive CPD session for around 25 staff from other Sharjah schools on 25/9/24. The session was 'Accelerating the Skills of New Teachers' & aimed to support other school CPD leaders to design & deliver a strategic, cyclical & effective CPD programme.