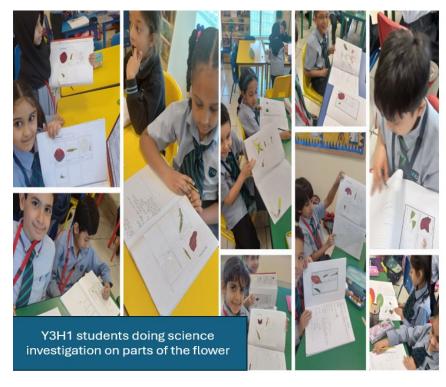

Section News; Parent Engagement—Reading Week!



Year 6 Literary Adventure: Parents Bring Books to Life!

Interactive Storytelling: Parents read aloud from a variety of genres, showcasing their enthusiasm for literature. Their expressive storytelling styles helped create a lively atmosphere that captivated the attention of Year 6 students. Discussion and Engagement: After each reading, discussions were held to explore the themes, characters, and messages within the stories. This engagement encouraged critical thinking and allowed students to express their thoughts and feelings about the narratives.









Year 5 Parents Unleash the Magic of Storytelling!







# Primary Section News; Parent Engagement—Reading Week!













# Primary Section News; Y3 Learning Activities!





Y3F1





**Y3H1** 

# Primary Section News; Y3S2 Learning Activities!

Discover New Worlds, One Page at a Time:
Celebrating Reading Week!

Y3S2 celebrated reading week with the
support of parents and our children.

















# IGSCE STUDENT TOPPER 2023-24



SYEDA TAYYIBA ZAINUB 6A\*



YANA CHINTALAPUDI 6A\*



SALI OMAR BADRAN 5A\* 1A



FARIDA AHMED 5A\*1A



ZAHRA ABBAS 4A\* 2A

# WSS Secondary Section IGCSE Toppers Superstar Champions!



YOUMNA OSAMA ABDELHAMID ALIAN 5A\*



MENNA AHMED 5A\* 1A



LEEN NAEL 5A\* 1A



MRIDINI SUR 5A\*1A



MAYMOONA ATHAR 5A\*1A



ZEINAH JAFAR 5A\* 1A

# Student Council - Secondary

# Results unveiled - Excitement at its peak.



# WSS Secondary Section KS3 Superstar Champions!





# WSS Secondary Section Art & Origami Superstar Champions!



Thank