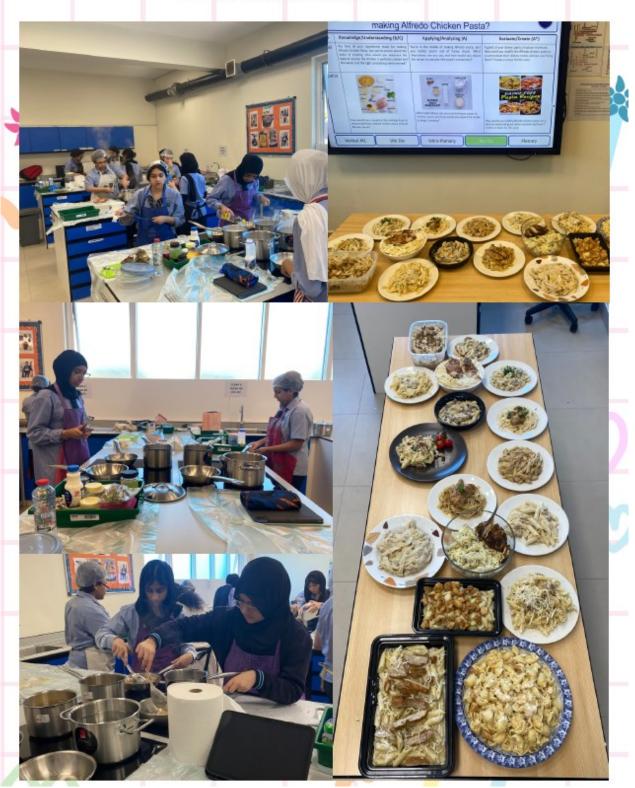

understanding, boost their confidence, and excel in their studies.



KS4 HACK-A-THON Competition, an exciting initiative organized by the Tech Nebula team.





TEAM TECHNEBULA, Year 11BH students dedicated to promote innovation for a sustainable future.

Muhammad Mustafa Waqar Muhammad Butt Ihtizaz Mirza Jasir Baig Muhammad Abdullah Irfan





Y12 and Y13 students hosted an insightful session for Year 11 students, aimed at helping them prepare for their upcoming IGCSE exams.



Drawing from their own recent experience, the Y12 students shared valuable tips on effective study techniques, time management, and balancing revision with well-being.

O/A Time



peers.

encouraged and uplifted by their

Best resources

# PEACE DAY PEACE DAY



# Year 10's Secret Ingredient? The Perfect Roux!"









We are excited to announce the selection of our new class leaders for the upcoming school academic year 2024-25!

These students have demonstrated exceptional leadership skills, commitment, and a passion for making our school a better place.

We believe these leaders will serve to the best of their ability and organize events that enhance our school community.

Please join us in congratulating them and wishing all the very best for their future role as class leader







# Sixth form Passport Program - IGCSE introductory session for Y11 students

AS students sharing their Success story to current IGCSE students, who found this session informative as well as inspiring. session was led by Ms. Remya Llyod and Ms. Nirmal.



KS5- New initiatives launched by Sixth Form Team (Volunteer