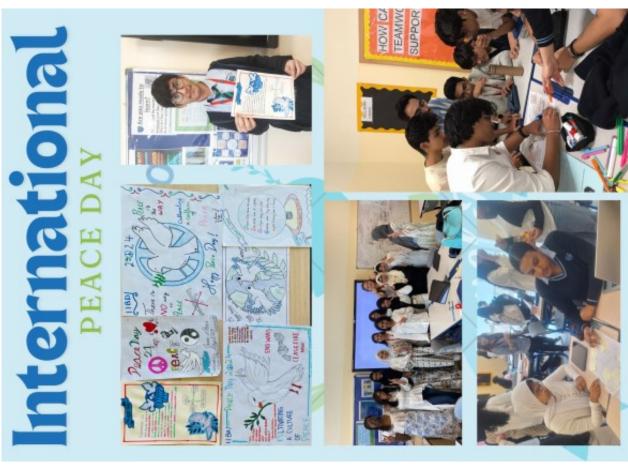

tudents receive tailored assistance to enhance their understanding, boost their confidence, and excel in their studies.



KS4 HACK-A-THON Competition, an exciting initiative organized by the Tech Nebula team.





TEAM TECHNEBULA, Year 11BH students dedicated to promote innovation for a sustainable future.

Muhammad Mustafa Waqar Muhammad Butt Ihtizaz Mirza Jasir Baig Muhammad Abdullah Irfan





Y12 and Y13 students hosted an insightful session for Year 11 students, aimed at helping them prepare for their upcoming IGCSE exams.



Drawing from their own recent experience, the Y12 students shared valuable tips on effective study techniques, time management, and balancing revision with well-being.

O/A Time



peers.

encouraged and uplifted by their

Best resources

# PEACE DAY PEACE DAY



# Year 10's Secret Ingredient? The Perfect Roux!"









We are excited to announce the selection of our new class leaders for the upcoming school academic year 2024-25!

These students have demonstrated exceptional leadership skills, commitment, and a passion for making our school a better place.

We believe these leaders will serve to the best of their ability and organize events that enhance our school community.

Please join us in congratulating them and wishing all the very best for their future role as class leader







# Sixth form Passport Program - IGCSE introductory session for Y11 students

AS students sharing their Success story to current IGCSE students, who found this session informative as well as inspiring. session was led by Ms. Remya Llyod and Ms. Nirmal.



KS5- Ne