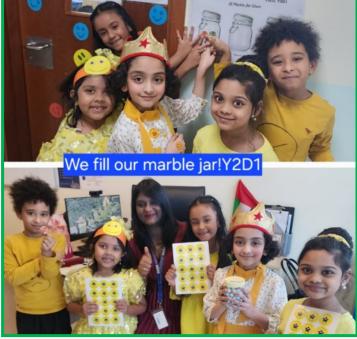

# GEMS WESTMINSTER SCHOOL, SHARJAH

Newsletter Issue #7 23rd September, 2024

Message from the Principal/CEO Ms. Valerie Thompson

Dear WSS Parents,

**Student ID Cards (For Old Bus Users)** 

If your child was previously a Bus user, but is no longer using the bus, please be sure to submit a 'Bus Discontinu-