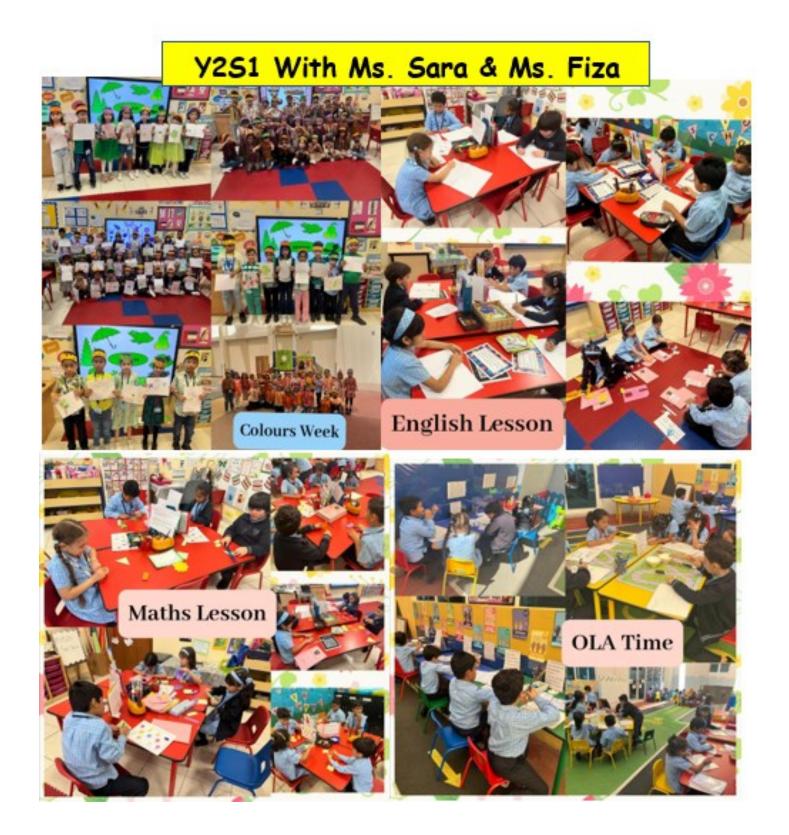

s. Karen and Ms. Monika

#### Junior Section News; FS2S2 Learning Activities!



# Junior Section News; Y1D1 Learning Activities!



# Junior Section News; Y1F1 Learning Activities!







# Junior Section News; Y1H2 Learning Activities!



Y1 H2 Ms. Kishwar & Ms. Mani

## Junior Section News; Y2 Islamic Learning Activities!

# Y2, Islamic Education (NA) Rabi-ul Awwal Activities



# Junior Section News; Y2D1 Learning Activities!









## Junior Section News; Y2D2 Learning Activities!









## Junior Section News; Y2F1 Learning Activities!



## Junior Section News; Y2F2 Learning Activities!

# TR- Ms. Fauzia

TA- Ms. Benil



#### Junior Section News; Y2H2 Learning Activities!









## **12H2 WITH MS.ROOMANA AND MS.AQUEEN**



#### Junior Section News; Y2S1 Learning Activities!



## Junior Section News; Y2S2 Learning Activities!







### WSS Primary Section Superstar Champions!



### Dear Teacher Mr Dhayan

We wanted to take a moment to express our heartfelt appreciation for the wonderful assembly that you and the students organized. It was truly a delight to witness, and we incredibly impressed with how smoothly everything ran.

We especially proud of our son (Abdul hadi imran) for the role he played, and I am very pleased with the confidence and poise he displayed. Although there's always space for improvement but overall It's really amazing in very short time.

The assembly was not only a testament to his growth but also to the effort and guidance you have provided to all the students.

We also want to commend the entire class for their remarkable performan