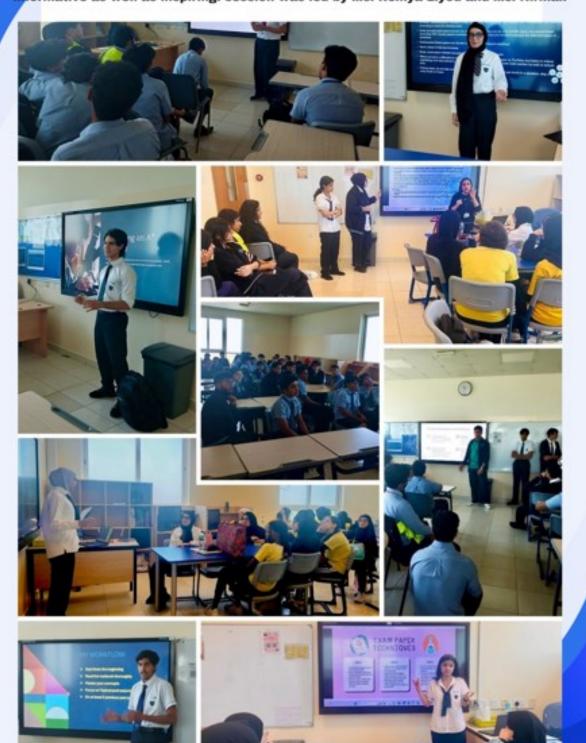

ACE DAY



# Year 10's Secret Ingredient? The Perfect Roux!"









We are excited to announce the selection of our new class leaders for the upcoming school academic year 2024-25!

These students have demonstrated exceptional leadership skills, commitment, and a passion for making our school a better place.

We believe these leaders will serve to the best of their ability and organize events that enhance our school community.

Please join us in congratulating them and wishing all the very best for their future role as class leader







# Sixth form Passport Program - IGCSE introductory session for Y11 students

AS students sharing their Success story to current IGCSE students, who found this session informative as well as inspiring. session was led by Ms. Remya Llyod and Ms. Nirmal.



KS5- New initiatives launched by Sixth Form Team (Volunteer ship Pass and KS5 Incentive Coupons)









Student's commitment towards class environment













Program event where they conducted a debate on the topic "Is Al a threat to humanity?" Participants 'For' and 'Against' sides, had appreciated the students' future perspective about the topic an interesting debate using relevant statistics and evidences. The 'Girls Sociology Club' has inaugurated the first Passport Judged by Ms Seema, Mr Manoj and Ms Swarupa who discussed.



# Secondary Section News

# Exploring the Planets: 5-Minutes GK Session in Secondary Library