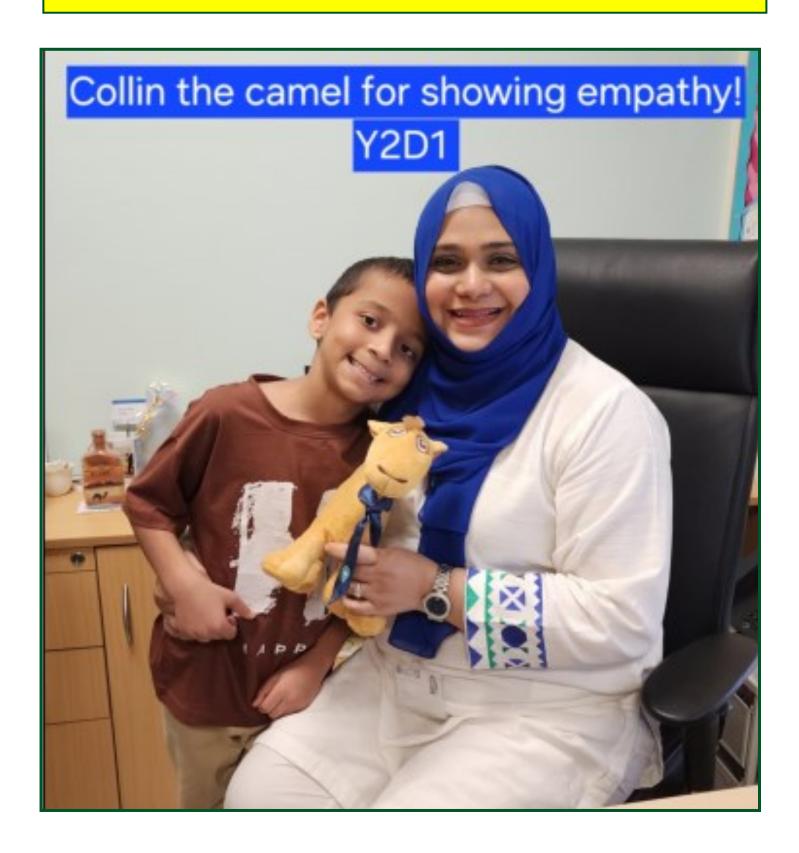

# GEMS WESTMINSTER SCHOOL, SHARJAH

Newsletter Issue #7 23rd September, 2024

Message from the Principal/CEO Ms. Valerie Thompson

Dear WSS Parents,

**Student ID Cards (For Old Bus Users)** 

If your child was previously a Bus user, but is no longer using the bus, please be sure to submit a 'Bus Discontinu-