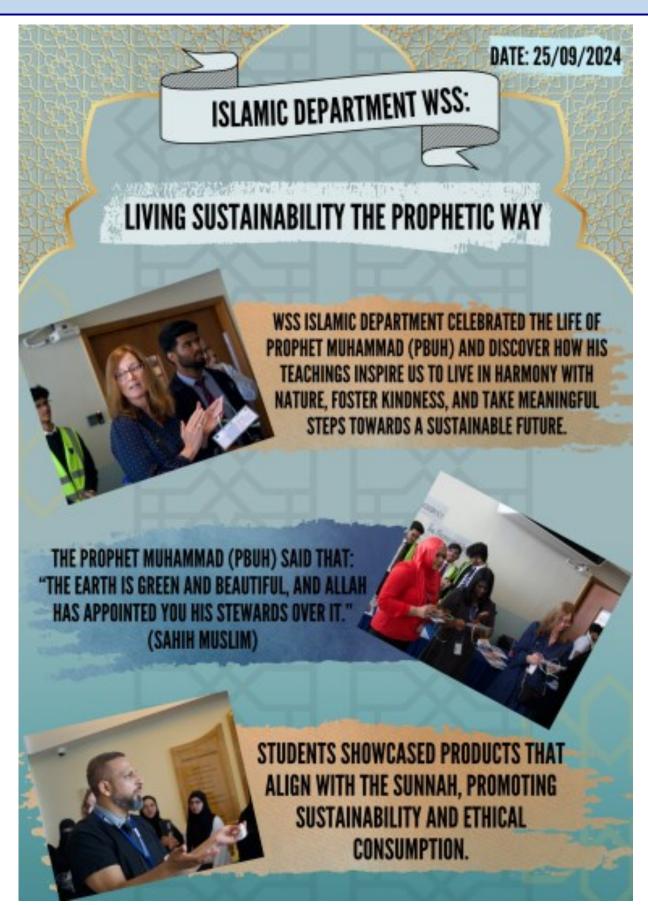

group of FOW parents, student leaders & WSS staff met together to review our SEF & SIP targets along with SLT & VP Mr. Suj. Focus areas were 1) Challenge in the Classroom, 2) Attendance & Punctuality, 3) Teacher Marking & Feedback, 4) ECS Programme. WWW & EBI points were shared for further discussion & action by SLT.

Thank you very much to all who attended & shared your valuable insights.













Thank you to the Islamic Team & the Islamic Student Council for organising a very special awareness event, a Sunnah Product Display & Garden Marker. The event aimed to bridge Islam with climate action & healthy living. This event brought the Quran to life for the whole WSS community, as well as reinforcing our 'Healthy Lifestyle' policy. Thank you for this special event!

























# Whole School News; SPEA's SPC (Sharjah Principals' Council) Meeting, 24/9/24!



The Principal Ms. Valerie attended an SPC meeting at SEA (Sharjah Education Academy) on 24/9/24, as part of the 14-member Principal team selected/voted to represent Sharjah Principals & work closely with SPEA to support ongoing school operations & development.

# Whole School News; SPEA's School Improvement Advisor (SIA) Ms. Lynn's Beacon Schools CPD Initiative; A CPD Session at WSS with Ms. Christine, 25/9/24!





WSS Learning Coach Ms. Christine led an interactive CPD session for around 25 staff from other Sharjah schools on 25/9/24. The session was 'Accelerating the Skills of New Teachers' & aimed to support other school CPD leaders to design & deliver a strategic, cyclical & effective CPD programm