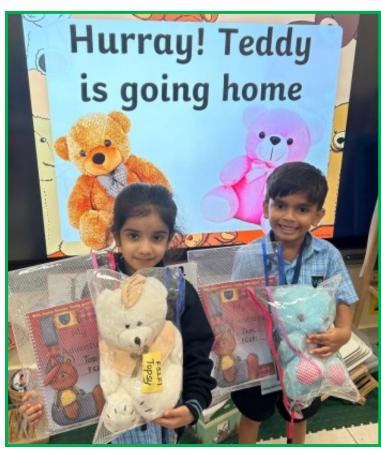

# GEMS WESTMINSTER SCHOOL, SHARJAH

Newsletter Issue #7 23rd September, 2024

Message from the Principal/CEO Ms. Valerie Thompson

Dear WSS Parents,

**Student ID Cards (For Old Bus Users)** 

If your child was previously a Bus user, but is no longer using the bus, please be sure to submit a 'Bus Discontinu-