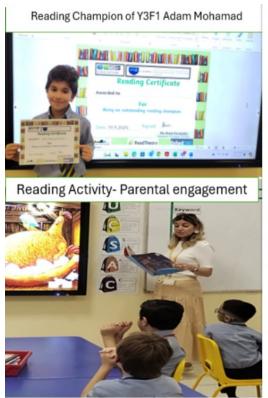

# Primary Section News; Parent Engagement—Reading Week!



Year 6 Literary Adventure: Parents Bring Books to Life!

Interactive Storytelling: Parents read aloud from a variety of genres, showcasing their enthusiasm for literature. Their expressive storytelling styles helped create a lively atmosphere that captivated the attention of Year 6 students. Discussion and Engagement: After each reading, discussions were held to explore the themes, characters, and messages within the stories. This engagement encouraged critical thinking and allowed students to express their thoughts and feelings about the narratives.









Year 5 Parents Unleash the Magic of Storytelling!







# Primary Section News; Parent Engagement—Reading Week!













# Primary Section News; Y3 Learning Activities!





Y3F1





**Y3H1** 

# Primary Section News; Y3S2 Learning Activities!

Discover New Worlds, One Page at a Time:
Celebrating Reading Week!

Y3S2 celebrated reading week with the
support of parents and our children.

















# IGSCE STUDENT TOPPER 2023-24



SYEDA TAYYIBA ZAINUB 6A\*



YANA CHINTALAPUDI 6A\*



SALI OMAR BADRAN 5A\* 1A



FARIDA AHMED 5A\*1A



ZAHRA ABBAS 4A\* 2A

# WSS Secondary Section IGCSE Toppers Superstar Champions!



YOUMNA OSAMA ABDELHAMID ALIAN 5A\*



MENNA AHMED 5A\* 1A



LEEN NAEL 5A\* 1A



MRIDINI SUR 5A\*1A



MAYMOONA ATHAR 5A\*1A



ZEINAH JAFAR 5A\* 1A

# Student Council - Secondary

# Results unveiled - Excitement at its peak.



# WSS Secondary Section KS3 Superstar Champions!





# WSS Secondary Section Art & Origami Superstar Champions