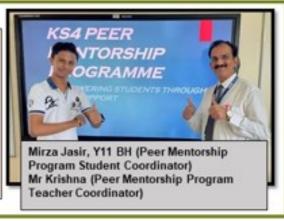

# GEMS WESTMINSTER SCHOOL, SHARJAH

Newsletter Issue #7 23rd September, 2024

Message from the Principal/CEO Ms. Valerie Thompson

Dear WSS Parents,

**Student ID Cards (For Old Bus Users)** 

If your child was previously a Bus user, but is no longer using the bus, please be sure to submit a 'Bus Discontinu-