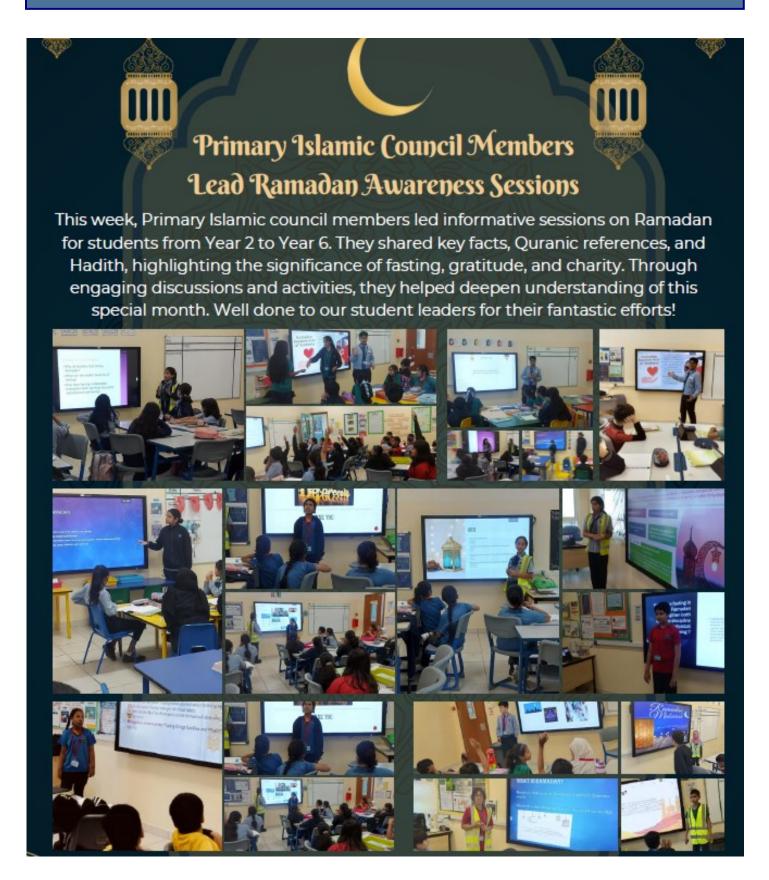

n Simal's journey. Your dedication and guidance are deeply appreciated.

Warm regards,

Zaima ( Simal's Mother) Roll no 22699

#### Dear Ms. Valerie 😜

As we conclude Term 2, I would like to express my sincere appreciation for the dedication and hard work of the teachers at WSS. Their commitment to the growth, learning, achievements, and overall well-being of my children has been truly commendable.

Under their guidance, my children continue to thrive academically and I am grateful for the positive impact they have had on their educational journey throughout the term.

Wishing you and the entire WSS team a joyful Eid Mubarak and a restful Spring Break.

Regards.

Parent Syed Taha Y6BH Sved Talha Y4S1





# Primary Section News; Ramadan Awareness Session with the Islamic Student Council!



## Arabic Children's Day & Ramadan Activities with Ms. Asma S!































## Primary Section News; Happy Mothers' Day!



















## Y4 D2 Mother's Day Activity









#### Mother's Day Card making

We created beautiful tulip pop-up cards for Mother's Day to celebrate our wonderful mothers and honor their love and dedication.









#### Primary Section News; Emirati Children's Day!







STEAM lessons gives a scope for putting their knowledge into making new things.

#### WSS Secondary Section Superstar KENKEN Champions!





## WSS Students Shine in the KenKen International Championship! 🎉



#### A Proud Moment for WSS!

We are proud to announce that two of our talented Year 10 students Alman Ahmad and Sheikh Araf Rahman have successfully cleared Round