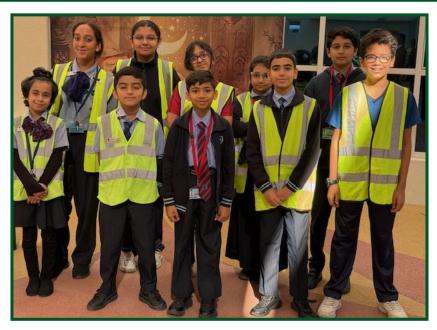

## GEMS WESTMINSTER SCHOOL, SHARJAH

Newsletter Issue #27 20th March, 2025

Message from the Principal/CEO Ms. Valerie Thompson

Dear WSS Parents,

Wishing all our dear WSS families a blessed Eid Al Fitr & a happy, relaxing Spring Break. We thank parents sincerely for the continuous engagement with their children's learning & ongoing support for