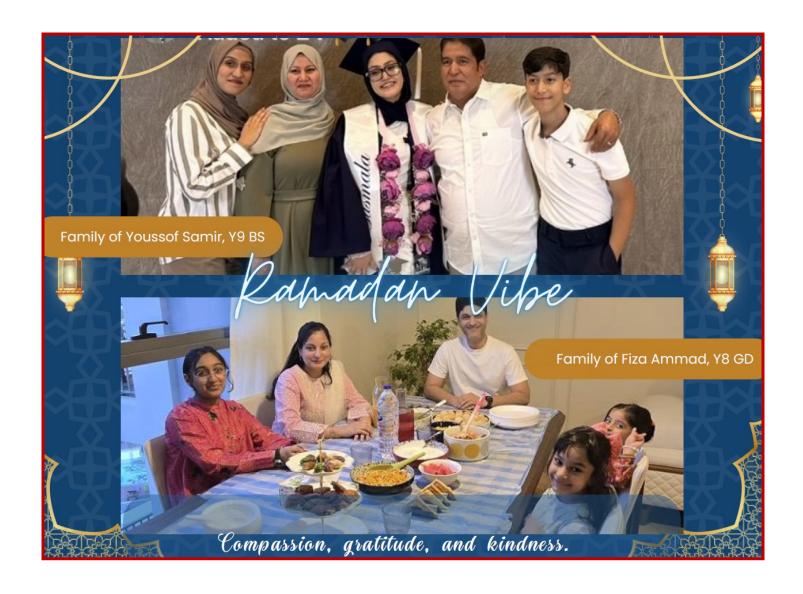

|  |  |  |  |  |  |  |  |



# Whole School News; Family First! The WSS Ramadan Iftar Cooking Challenge!





# Whole School News; Family First! Sharing Special Family Time During Ramadan!



# Whole School News; Values, Kindness & Character WSS Ramadan Charity Drive!



Huge thanks to our kind, generous parents & students for all your donations of charity food items to be shared with Support Staff & Drivers. Your thoughtful donations brought smiles of appreciation to their faces, as we shared appreciation for their ongoing hard work & dedication. Thanks to the Islamic Student Counsel & Islamic Team for their organisation of this special drive.













# Whole School News; Values, Kindness & Character WSS Ramadan Charity Drive!









### Whole School News: WSS Iftar Event, 13/3/25!













organizing this beautiful event.



Thank you to Ms. Mukhsana, her Islamic Team & the wonderful Studetn Islamic Council students for their hard work







#### Whole School Ne