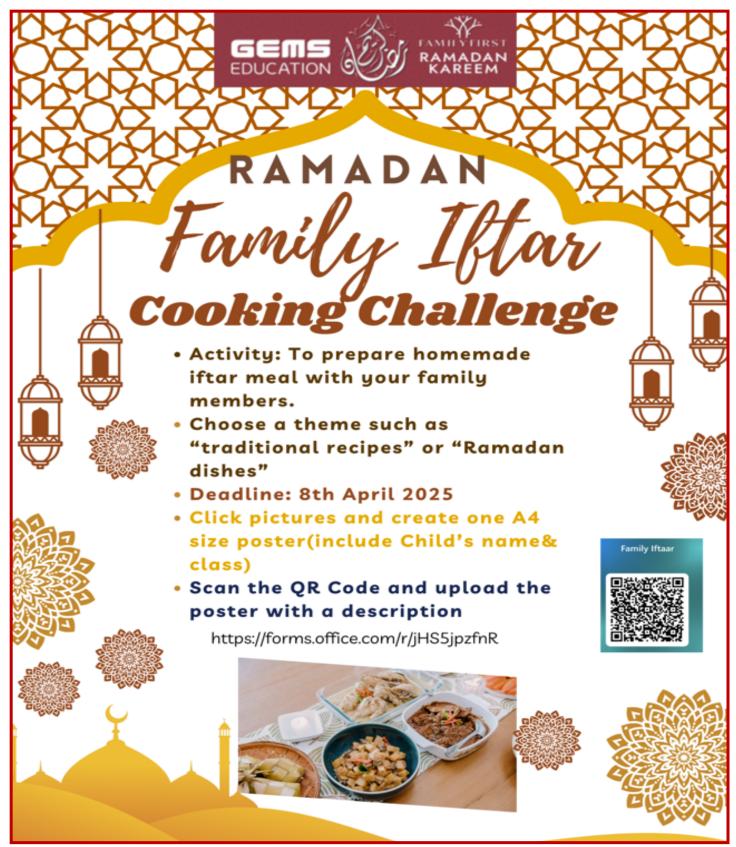

|  |  |  |  |  |  |  |  |



# Whole School News; Family First! The WSS Ramadan Iftar Cooking Challenge!





# Whole School News; Family First! Sharing Special Family Time During Ramadan!



# Whole School News; Values, Kindness & Character WSS Ramadan Charity Drive!



Huge thanks to our kind, generous parents & students for all your donations of charity food items to be shared with Support Staff & Drivers. Your thoughtful donations brought smiles of appreciation to their faces, as we shared appreciation for their ongoing hard work & dedication. Thanks to the Islamic Student Counsel & Islamic Team for their organisation of this special drive.













# Whole School News; Values, Kindness & Character WSS Ramadan Charity Drive!









### Whole School News: WSS Iftar Event, 13/3/25!













organizing this beautiful event.



Thank you to Ms. Mukhsana, her Islamic Team & the wonder