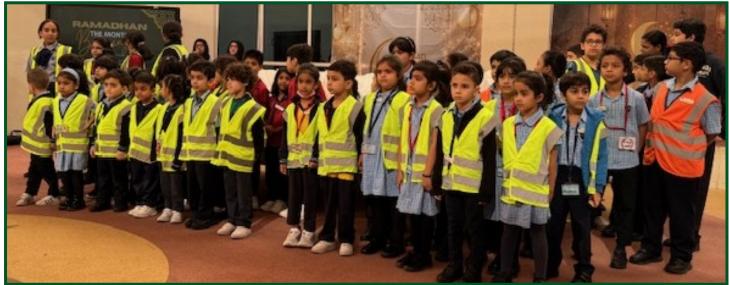

## GEMS WESTMINSTER SCHOOL, SHARJAH

Newsletter Issue #27 20th March, 2025

Message from the Principal/CEO Ms. Valerie Thompson

Dear WSS Parents,

Wishing all our dear WSS families a blessed Eid Al Fitr & a happy, relaxing Spring Break. We thank parents sincerely for the continuous engagement with their children's learning & ongoing support for