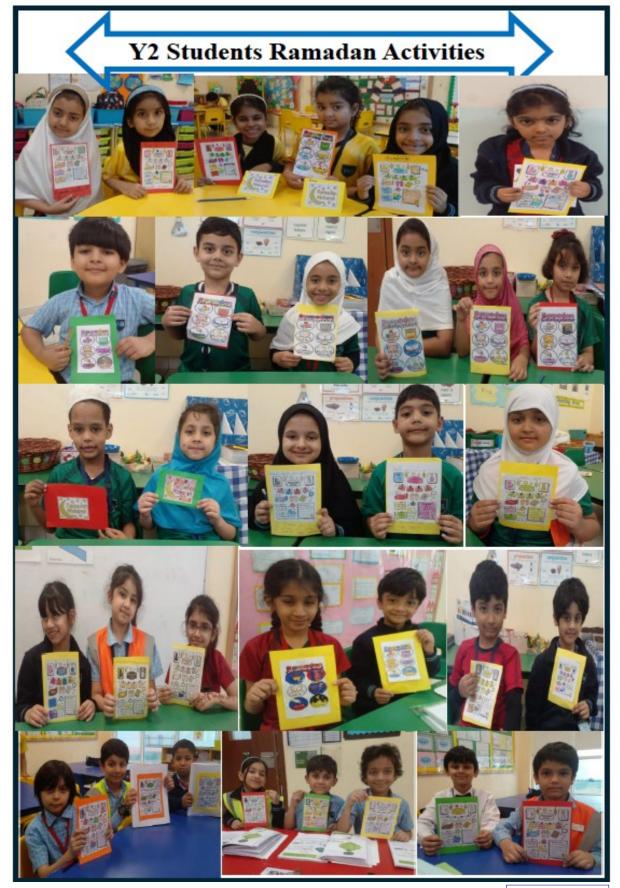

how his teacher helped create a Ramadan card, spoke about the card he made, and sweetly said, "I love you, Mummy."

As a mother, it was an incredibly emotional and heartwarming moment.

The joy didn't end there—we continued talking about it until he fell asleep. I sincerely appreciate your efforts and the initiative you took to make this happen. Thank you once again!

Thanks,

Padmini

M/O Ivaan sathishkuma

## Junior Section News; Learning Activities!







... I want to thank Kinda's teachers for the values that Kinda learned during this period about Ramadan and their teaching. Thank you from the bottom of my heart for all the effort you make.



Applying Ramadan principles to daily life. Thank you for sharing your lovely videos.







#### Junior Section News; Y2 Ramadan Activities!



#### Junior Section News; Y1D Leaning Activities!





### Junior Section News; Y1F Leaning Activities!





#### Junior Section News; Y1H Leaning Activities!





## Junior Section News; Y1S Leaning Activities!





### Junior Section News; Y2D Leaning Activities!





### Junior Section News; Y2F1 Leaning Activities!



#### Junior Section News; Y2F2 Leaning Activities!

#### Y2F2-With Ms. Fauzia and Ms. Benil





#### Y2F2-With Ms. Fauzia and Ms. Benil







#### Junior Section News; Y2H2 Leaning Activities!

#### Super stars of Y2H2 Y2H2 MS.ROOMANA AND MS.AQUEEN





























#### MS.ROOMANA AND MS.AQUEEN











#### Junior Section News; Y2S2 Leaning Activities!



#### WSS Primary Section Superstar Champions!

I am writing to express my utmost satisfaction and g