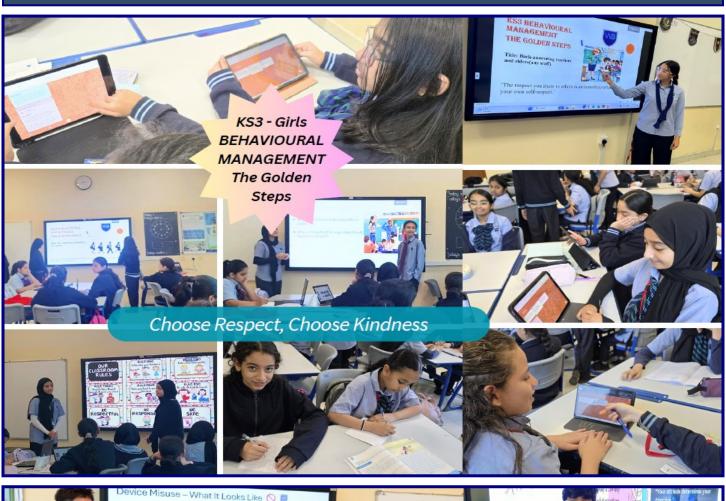

n Superstar KENKEN Champions!





## WSS Students Shine in the KenKen International Championship! 🎉



#### A Proud Moment for WSS!

We are proud to announce that two of our talented Year 10 students Alman Ahmad and Sheikh Araf Rahman have successfully cleared Round 1 and out of which Alman Ahmad have been *selected for the second round* of the 'X KenKen International Championship'! This prestigious competition challenges students to apply their logic, mathematical skills, and critical thinking abilities in an exciting and competitive environment

🌞 Keep Aiming High & Making WSS Proud! 🇯

<sup>\* &</sup>quot;Mathematics is not about numbers, equations, computations, or algorithms: it is about understanding." – William Paul Thurston

#### Secondary Section News; KS3 Wellbeing Activities!