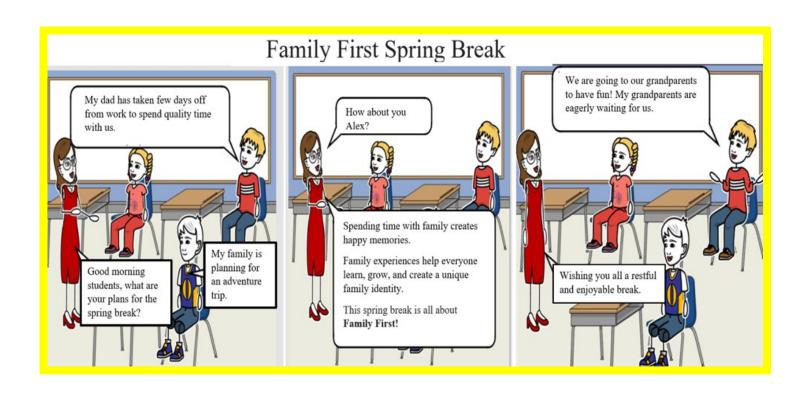

.

I also deeply appreciate your dedication every morning, standing at the school gate, greeting students and parents with a warm smile that radiates positive energy.

Thank you for your dedication and efforts in creating a positive and motivating environment for the students 🤎

#### Best regards

Yaseen & Ayla Moaz Khattab's parents





Primary Section parents requested for timely communication to stay informed about school activities and their children's progress.

## We Did,

Reading session organised where parents and students collaborated to foster a love for reading and strengthen their bond. This interactive activity was a great success, encouraging shared learning experiences.



## Environment & Sustainability Superstar Champions!



#### Whole School News; Storyboard Top Tips!





#### Happy Birthdays!







#### WSS Junior Section Superstar Champions!



'Take Home Teddy' winner! Well done!



#### Dear Ms. Kishwar,

I hope this email finds you well. I am writing to express my heartfelt thanks as a parent for the remarkable progress I've seen in my son's studies, particularly in his reading, writing, and, most impressively, his logical thinking, which surprises me every time. As a working mom, it is truly a blessing to have teachers like you who work closely to develop a child's abilities. I wanted to share my happiness and gratitude, as this progress is a direct result of your efforts.

I hope Affan continues to learn and grow under your guidance and shines in Term 3. I will also work closely with him to support his progress.

Thank you so much.

Dear Ms. Mar