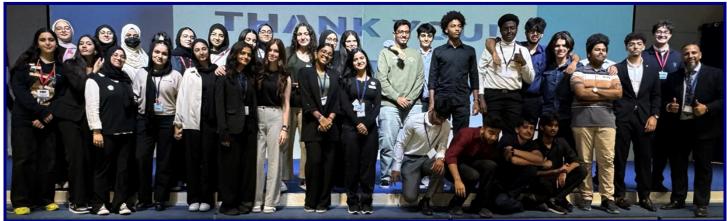

## Whole School News: WSS Student Wellbeing & Learning Conference, Saturday 9/11/24!

Huge thanks to our dedicated VP Mr. Shujahat for organising this fantastic event with our amazing student leaders, who organized & led most of the day. This successful event was truly 'By the students, for the students' & showcased our student leaders' growing range of organisational & life skills. Thank you to all staff & students involved.

# Whole School News: WSS Student Wellbeing & Learning Conference, Saturday 9/11/24!

## Whole School News: WSS Student Wellbeing & Learning Conference, Saturday 9/11/24!