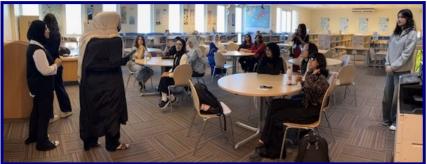

## Whole School News: WSS Student Wellbeing & Learning Conference, Saturday 9/11/24!

Huge thanks to our dedicated VP Mr. Shujahat for organising this fantastic event with our amazing student leaders, who organized & led most of the day. This successful event was truly 'By the students, for the students' & showcased our student leaders' growing range of organisational & life skills. Thank you to all staff & students involved.

# Whole School News: WSS Student Wellbeing & Learning Conference, Saturday 9/11/24!

## Whole School News: WSS Student Wellbeing & Learning Conference, Saturday 9/11/24!