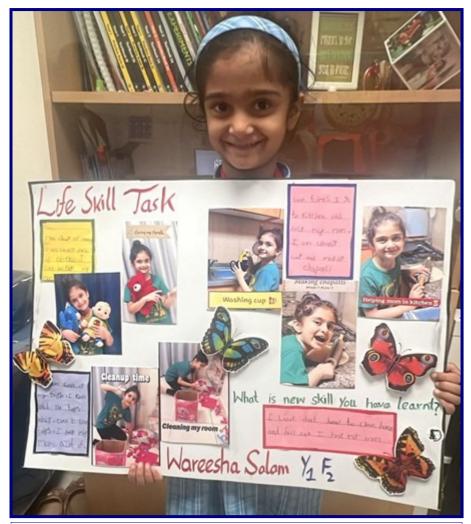

#### Junior Section News; Learning Activities!

Thank you Sila for sharing your lovely project & confident explanatory video!

Thank you, Wareesha (Y1F2) for your fantastic 'Life Skills' project. We love how you have linked your skills to real-life situations.