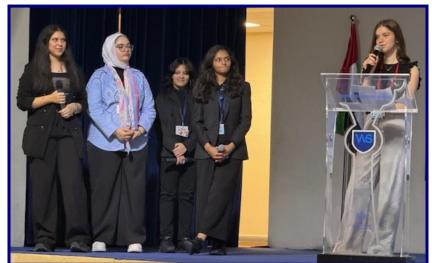

## Whole School News: WSS Student Wellbeing & Learning Conference, Saturday 9/11/24!

Huge thanks to our dedicated VP Mr. Shujahat for organising this fantastic event with our amazing student leaders, who organized & led most of the day. This successful event was truly 'By the students, for the students' & showcased our student leaders' growing range of organisational & life skills. Thank you to all staff & students involved.

# Whole School News: WSS Student Wellbeing & Learning Conference, Saturday 9/11/24!

## Whole School News: WSS Student Wellbeing & Learning Conference, Saturday 9/11/24!