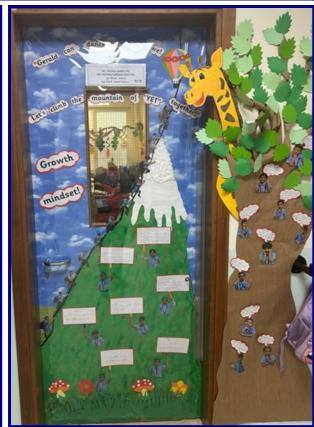

#### Junior Section News; Y2 Growth Mindset Door Competition!

These beautiful & mindful door decorations showcase our 'Growth Mindset' value, & include students' work & clear messages to motivate & encourage lifelong learning. Thank you teachers—super!

#### Junior Section News; Y1 Growth Mindset Door Competition!

These beautiful & mindful door decorations showcase our 'Growth Mindset' value, & include students' work & clear messages to motivate & encourage lifelong learning. Thank you teachers—super!