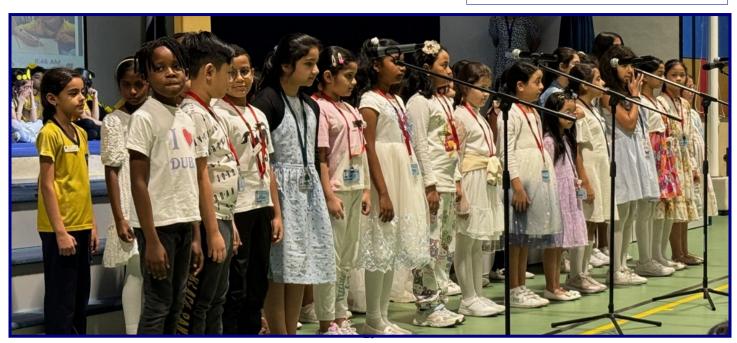

#### Junior Section News; Assembly Time with Y2H2, 14/11/24!

We thoroughly enjoyed the lively & practical Assembly with Y2H2 on the theme, 'Mental Health & Wellbeing'. We learnt that mental wellbeing is as important as physical wellbeing, & we can keep our brain healthy with a proper sleep routine, healthy food, exercise & filling our minds with positive thoughts from books!

#### Junior Section News; Assembly Time with Y2H2, 14/11/24!

Our Y2 Choir