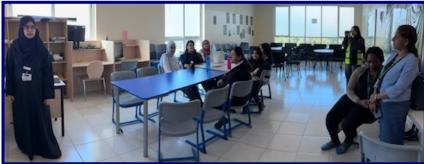

## Whole School News: WSS Student Wellbeing & Learning Conference, Saturday 9/11/24!

Huge thanks to our dedicated VP Mr. Shujahat for organising this fantastic event with our amazing student leaders, who organized & led most of the day. This successful event was truly 'By the students, for the students' & showcased our student leaders' growing range of organisational & life skills. Thank you to all staff & students involved.

# Whole School News: WSS Student Wellbeing & Learning Conference, Saturday 9/11/24!

## Whole School News: WSS Student Wellbeing & Learning Conference, Saturday 9/11/24!