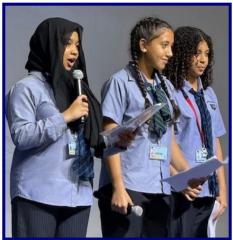

## Whole School News: WSS Student Wellbeing & Learning Conference, Saturday 9/11/24!

Huge thanks to our dedicated VP Mr. Shujahat for organising this fantastic event with our amazing student leaders, who organized & led most of the day. This successful event was truly 'By the students, for the students' & showcased our student leaders' growing range of organisational & life skills. Thank you to all staff & students involved.

# Whole School News: WSS Student Wellbeing & Learning Conference, Saturday 9/11/24!

## Whole School News: WSS Student Wellbeing & Learning Conference, Saturday 9/11/24!