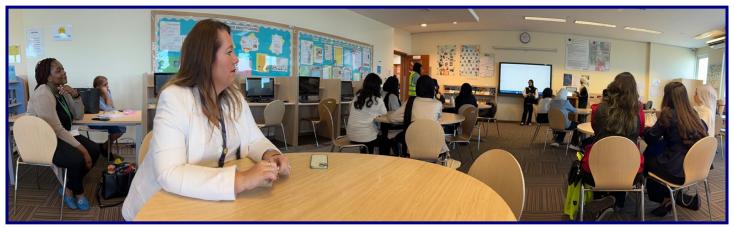

## Whole School News: WSS Student Wellbeing & Learning Conference, Saturday 9/11/24!

Huge thanks to our dedicated VP Mr. Shujahat for organising this fantastic event with our amazing student leaders, who organized & led most of the day. This successful event was truly 'By the students, for the students' & showcased our student leaders' growing range of organisational & life skills. Thank you to all staff & students involved.

# Whole School News: WSS Student Wellbeing & Learning Conference, Saturday 9/11/24!

## Whole School News: WSS Student Wellbeing & Learning Conference, Saturday 9/11/24!