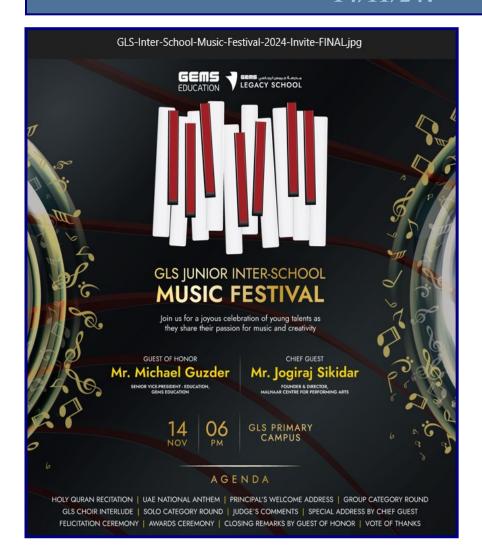

## Primary Section News; GLS Inter-School Music Festival, 14/11/24!

The Primary Choir have practiced hard to prepare for the GLS Inter-School Music Festival. The Principal & Ms. Sonia were super impressed by the quality of the singing & beautiful presentation. Thank you Mr. Benjamin.