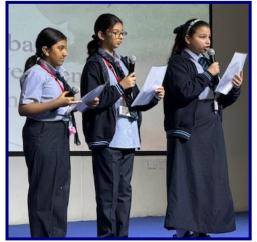

## Whole School News: WSS Student Wellbeing & Learning Conference, Saturday 9/11/24!

Huge thanks to our dedicated VP Mr. Shujahat for organising this fantastic event with our amazing student leaders, who organized & led most of the day. This successful event was truly 'By the students, for the students' & showcased our student leaders' growing range of organisational & life skills. Thank you to all staff & students involved.

# Whole School News: WSS Student Wellbeing & Learning Conference, Saturday 9/11/24!

## Whole School News: WSS Student Wellbeing & Learning Conference, Saturday 9/11/24!