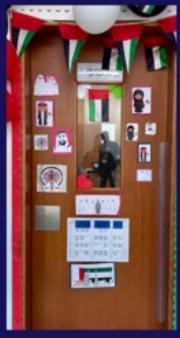

#### **KS4-UAE SPIRIT MONTH**

STUDENTS COLLABORATED TO CREATE UAE-THEMED DOOR DECORATIONS, CELEBRATING THE NATION'S CULTURE AND HERITAGE.