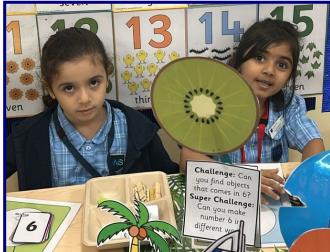

#### Junior Section News; Y2D Learning Activities!

#### Junior Section News; Y2F1 Learning Activities!

#### Junior Section News; Y2H1 Learning Activities!

#### Junior Section: Y2 H1 Learning Activities!

#### Junior Section News; Y2S1 Learning Activities!

#### Junior Section News; Y2S2 Learning Activities!