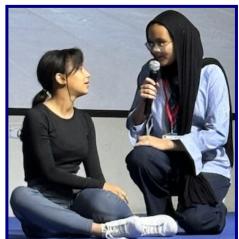

## Whole School News: WSS Student Wellbeing & Learning Conference, Saturday 9/11/24!

Huge thanks to our dedicated VP Mr. Shujahat for organising this fantastic event with our amazing student leaders, who organized & led most of the day. This successful event was truly 'By the students, for the students' & showcased our student leaders' growing range of organisational & life skills. Thank you to all staff & students involved.

# Whole School News: WSS Student Wellbeing & Learning Conference, Saturday 9/11/24!

## Whole School News: WSS Student Wellbeing & Learning Conference, Saturday 9/11/24!