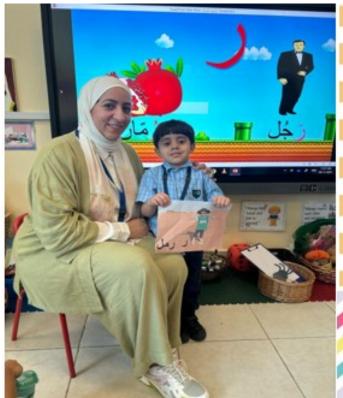

#### Junior Section News; Learning Activities!

Thank you Sila for sharing your lovely project & confident explanatory video!

Thank you, Wareesha (Y1F2) for your fantastic 'Life Skills' project. We love how you have linked your skills to real-life situations.