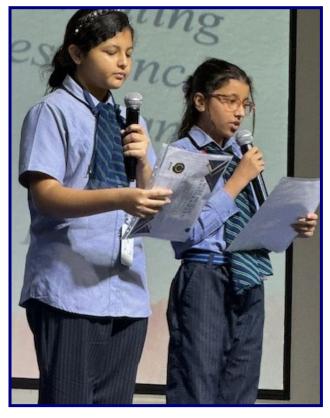

#### Secondary Section News; Assembly Time with Y8GH, 11/11/24!

Y8GH put on a lively & important Assembly on the theme 'Resilience'. We learnt that setbacks are a normal part of life, but to finally achieve our goals we must keep trying so that we 'bounce back' & succeed.