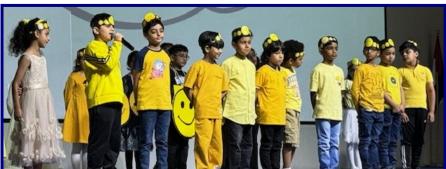

#### Primary Section News; Assembly Time with Y3F2, 13/11/24!

Y3F2 put on an amazingly uplifting & fun Assembly on the theme, 'The Power of Your Smile'. We learnt that sharing a smile improves mood, health & destressing! We were then treated with a moving & beautiful Solo & Choir performance of the GLS Music Festival items with Mr. Benjamin.. Thank you!