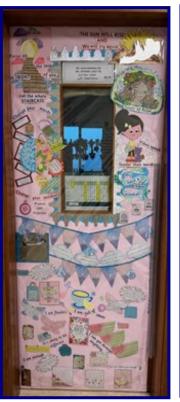

#### Junior Section News; Y2 Growth Mindset Door Competition!

These beautiful & mindful door decorations showcase our 'Growth Mindset' value, & include students' work & clear messages to motivate & encourage lifelong learning. Thank you teachers—super!

#### Junior Section News; Y1 Growth Mindset Door Competition!

These beautiful & mindful door decorations showcase our 'Growth Mindset' value, & include students' work & clear messages to motivate & encourage lifelong learning. Thank you teachers—super!

#### WSS Junior Section Superstar Champions!

**Eco Warrior Superstar Competition Participants** 

Congratulations to Ms. Uzma & Ms. Askia on winning the 'Growth Mindset Door Decoration Competition'!