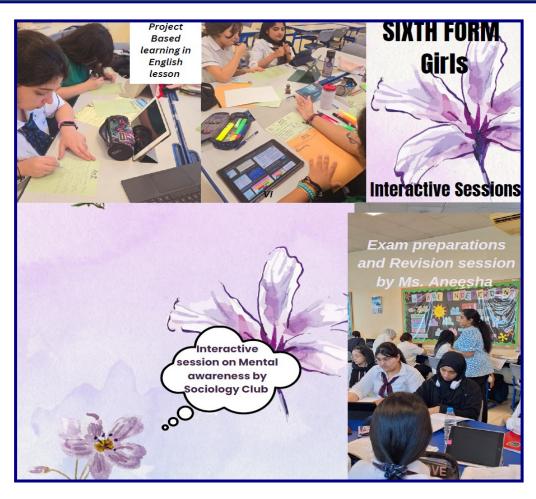

Club Activity Y9

A vibrant hub for students to explore and deepen their understanding of mathematics through engaging activities. Participation in the Math Club allows students to collaborate with peers on challenging problems, develop critical thinking skills, and foster a love for mathematics beyond the classroom, Y9GH engaged in math club activity..



### **KS4-BOYS SPOTLIGHT**

#### STAR STUDENTS OF THE MONTH



#### **KS4-UAE SPIRIT MONTH**







STUDENTS COLLABORATED TO CREATE UAE-THEMED DOOR DECORATIONS, CELEBRATING THE NATION'S CULTURE AND HERITAGE.

#### Secondary Section News; KS4 Learning Activities!





#### Secondary Section News; KS4 Fun Trip Time!



Street Maniax, a place where excitement and adrenaline collide!

#### Secondary Section News; KS5 Learning & Leadership!