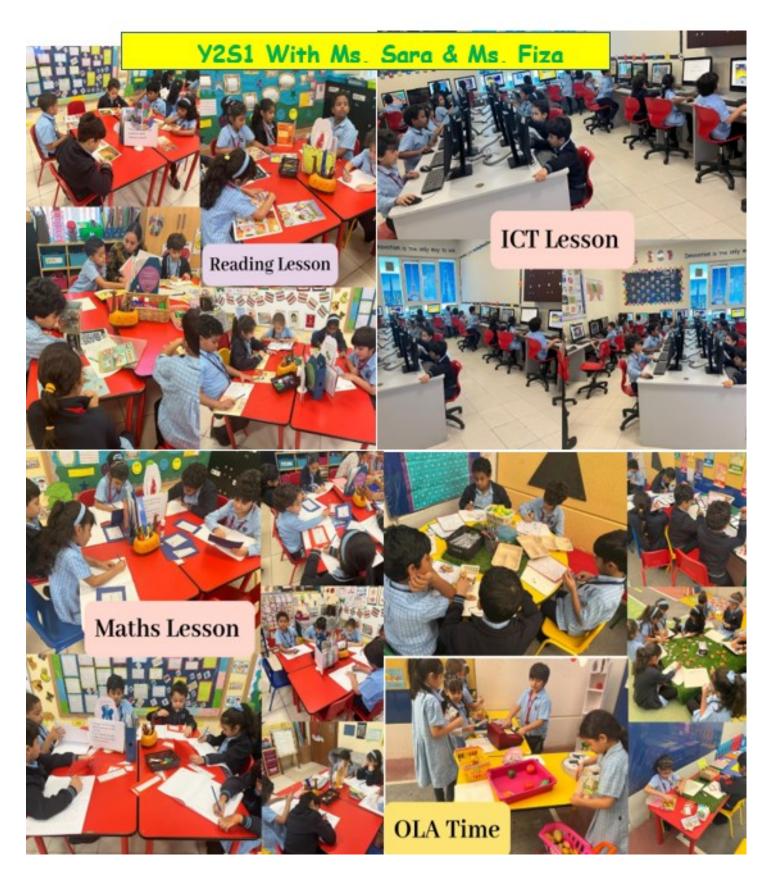

ations showcase our 'Growth Mindset' value, & include students' work & clear messages to motivate & encourage lifelong learning. Thank you teachers—super!









#### Junior Section News; Y1 Growth Mindset Door Competition!









These beautiful & mindful door decorations showcase our 'Growth Mindset' value, & include students' work & clear messages to motivate & encourage lifelong learning. Thank you teachers—super!







#### Junior Section News; FS2S2 Learning Activities!









FS2 S2 with
Ms.Sarah and
Ms.Maria



#### Junior Section News; Y2D Learning Activities!





#### Junior Section News; Y2F1 Learning Activities!



#### Junior Section News; Y2H1 Learning Activities!

#### Junior Section: Y2 H1 Learning Activities!



#### Junior Section News; Y2S1 Learning Activities!



#### Junior Section News; Y2S2 Learning Activities!



#### WSS Primary Section Superstar Champions!



Dear Miss Panku,

I hope this message finds you well. I wanted to express my heartfelt appreciation for the wonderful assembly you organized. It was truly a joy to witness such a beautifully arranged event where Hasan and every child had the opportunity to participate.

Your efforts in ensuring each child could be involved are deeply appreciated, as these experiences are invaluable for building their confidence. We look forward to seeing more assemblies like this in the future, as they play a significant role in our children's growth and development.

Thank you once again for your dedication and hard work.

Warm regards, Hasan's Parents.



Thank you Nabia for sharing your cute video o