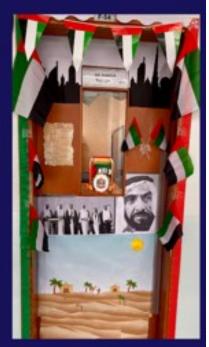

#### **KS4-UAE SPIRIT MONTH**

STUDENTS COLLABORATED TO CREATE UAE-THEMED DOOR DECORATIONS, CELEBRATING THE NATION'S CULTURE AND HERITAGE.