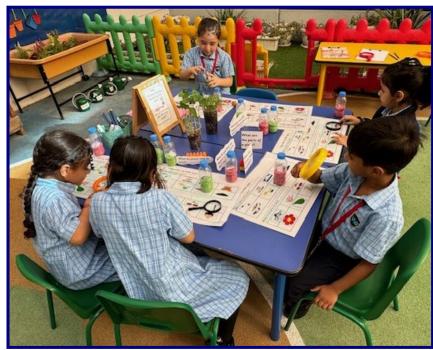

#### Junior Section News; Learning Activities!

Thank you Sila for sharing your lovely project & confident explanatory video!

Thank you, Wareesha (Y1F2) for your fantastic 'Life Skills' project. We love how you have linked your skills to real-life situations.