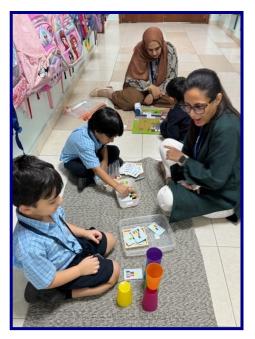

#### Whole School News; FOW Intervention Initiative!

Thank you to our hard-working FOW (Friends of WSS) parent volunteers—here we see various intervention sessions on 12/11/24. Thank you so much for the additional engagement & support!