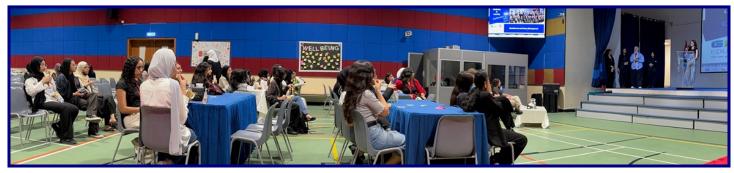

## Whole School News: WSS Student Wellbeing & Learning Conference, Saturday 9/11/24!

Huge thanks to our dedicated VP Mr. Shujahat for organising this fantastic event with our amazing student leaders, who organized & led most of the day. This successful event was truly 'By the students, for the students' & showcased our student leaders' growing range of organisational & life skills. Thank you to all staff & students involved.