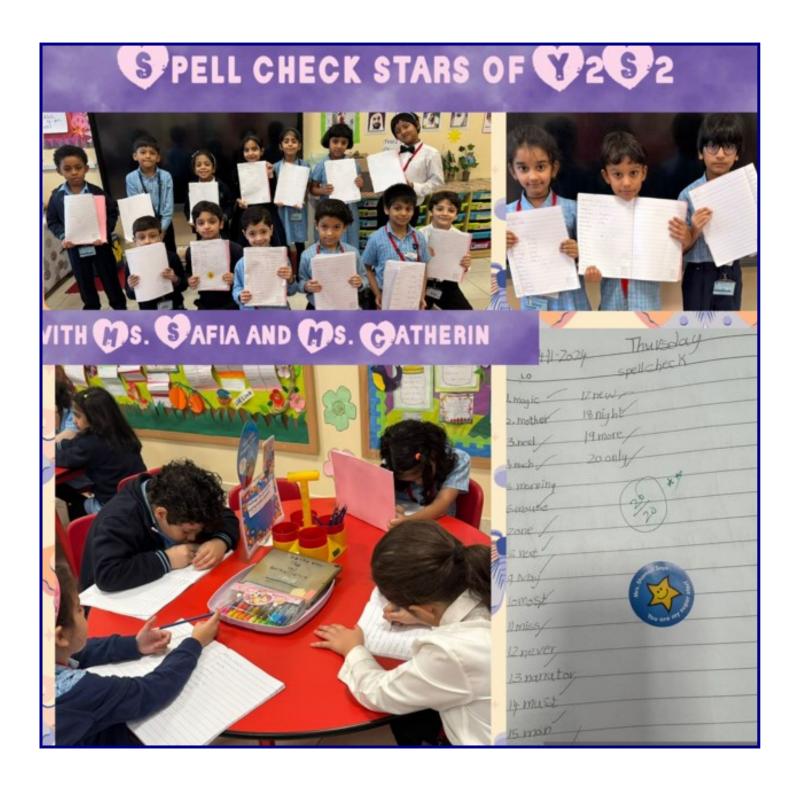

tudents' work & clear messages to motivate & encourage lifelong learning. Thank you teachers—super!









#### Junior Section News; Y1 Growth Mindset Door Competition!









These beautiful & mindful door decorations showcase our 'Growth Mindset' value, & include students' work & clear messages to motivate & encourage lifelong learning. Thank you teachers—super!







#### Junior Section News; FS2S2 Learning Activities!









FS2 S2 with
Ms.Sarah and
Ms.Maria



#### Junior Section News; Y2D Learning Activities!





#### Junior Section News; Y2F1 Learning Activities!



#### Junior Section News; Y2H1 Learning Activities!

#### Junior Section: Y2 H1 Learning Activities!



#### Junior Section News; Y2S1 Learning Activities!



#### Junior Section News; Y2S2 Learning Activities!



#### WSS Primary Section Superstar Champions!



Dear Miss Panku,

I hope this message finds you well. I wanted to express my heartfelt appreciation for the wonderful assembly you organized. It was truly a joy to witness such a beautifully arranged event where Hasan and every child had the opportunity to participate.

Your efforts in ensuring each child could be involved are deeply appreciated, as these experiences are invaluable for building their confidence. We look forward to seeing more assemblies like this in the future, as they play a significant role in our children's growth and development.

Thank you once again for your dedication and hard work.

Warm regards, Hasan's Parents.



Thank you Nabia for sharing your cute video of your song. We love to see students enjoying expressin