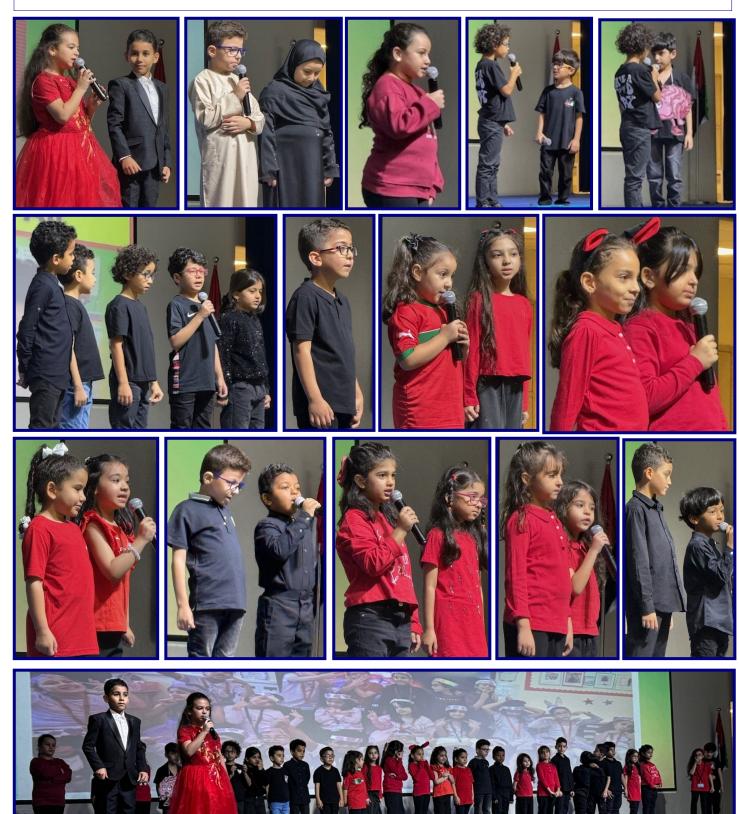

## Whole School News: WSS Student Wellbeing & Learning Conference, Saturday 9/11/24!

Huge thanks to our dedicated VP Mr. Shujahat for organising this fantastic event with our amazing student leaders, who organized & led most of the day. This successful event was truly 'By the students, for the students' & showcased our student leaders' growing range of organisational & life skills. Thank you to all staff & students involved.