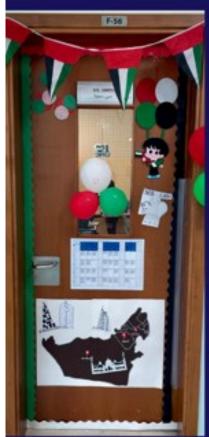

#### **KS4-UAE SPIRIT MONTH**

STUDENTS COLLABORATED TO CREATE UAE-THEMED DOOR DECORATIONS, CELEBRATING THE NATION'S CULTURE AND HERITAGE.