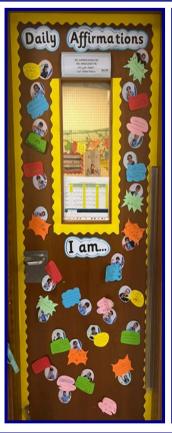

#### WSS Junior Section Superstar Champions!

**Eco Warrior Superstar Competition Participants** 

Congratulations to Ms. Uzma & Ms. Askia on winning the 'Growth Mindset Door Decoration Competition'!

#### Junior Section News; Y2 Growth Mindset Door Competition!

These beautiful & mindful door decorations showcase our 'Growth Mindset' value, & include students' work & clear messages to motivate & encourage lifelong learning. Thank you teachers—super!

#### Junior Section News; Y1 Growth Mindset Door Competition!

These beautiful & mindful door decorations showcase our 'Growth Mindset' value, & include students' work & clear messages to motivate & encourage lifelong learning. Thank you teachers—super!