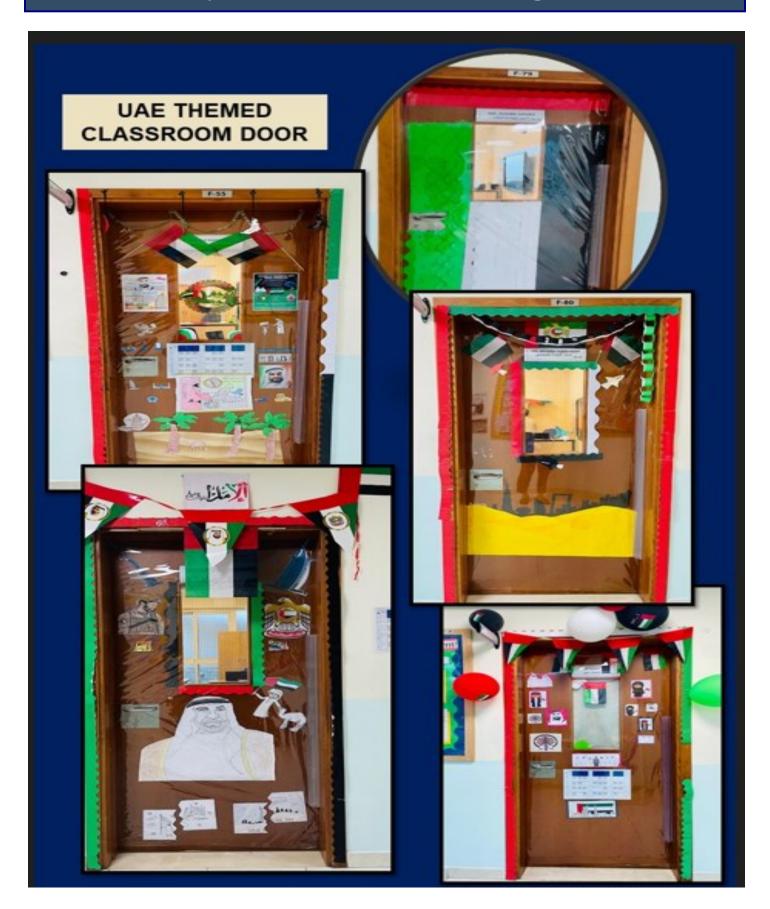

#### **KS4-UAE SPIRIT MONTH**

STUDENTS COLLABORATED TO CREATE UAE-THEMED DOOR DECORATIONS, CELEBRATING THE NATION'S CULTURE AND HERITAGE.