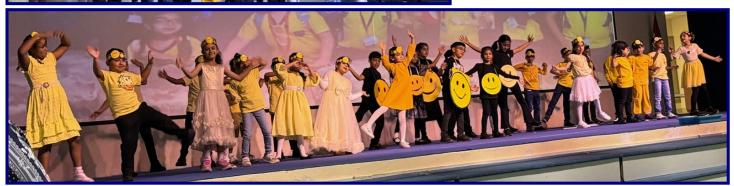

## Whole School News: WSS Student Wellbeing & Learning Conference, Saturday 9/11/24!

Huge thanks to our dedicated VP Mr. Shujahat for organising this fantastic event with our amazing student leaders, who organized & led most of the day. This successful event was truly 'By the students, for the students' & showcased our student leaders' growing range of organisational & life skills. Thank you to all staff & students involved.