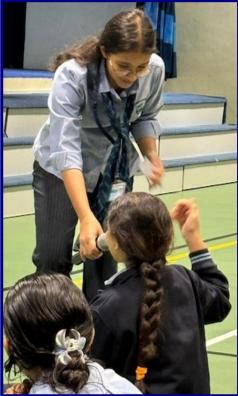

#### Secondary Section News; Assembly Time with Y8GH, 11/11/24!

Y8GH put on a lively & important Assembly on the theme 'Resilience'. We learnt that setbacks are a normal part of life, but to finally achieve our goals we must keep trying so that we 'bounce back' & succeed.