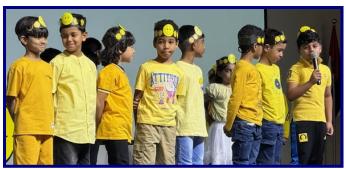

#### Primary Section News; Assembly Time with Y3F2, 13/11/24!

Y3F2 put on an amazingly uplifting & fun Assembly on the theme, 'The Power of Your Smile'. We learnt that sharing a smile improves mood, health & destressing! We were then treated with a moving & beautiful Solo & Choir performance of the GLS Music Festival items with Mr. Benjamin.. Thank you!