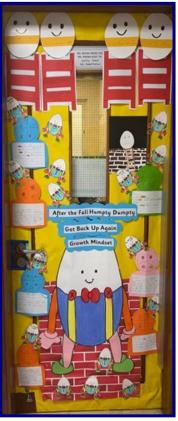

#### Junior Section News; Y2 Growth Mindset Door Competition!

These beautiful & mindful door decorations showcase our 'Growth Mindset' value, & include students' work & clear messages to motivate & encourage lifelong learning. Thank you teachers—super!

#### Junior Section News; Y1 Growth Mindset Door Competition!

These beautiful & mindful door decorations showcase our 'Growth Mindset' value, & include students' work & clear messages to motivate & encourage lifelong learning. Thank you teachers—super!