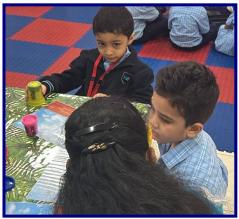

#### Whole School News; FOW Intervention Initiative!

Thank you to our hard-working FOW (Friends of WSS) parent volunteers—here we see various intervention sessions on 12/11/24. Thank you so much for the additional engagement & support!