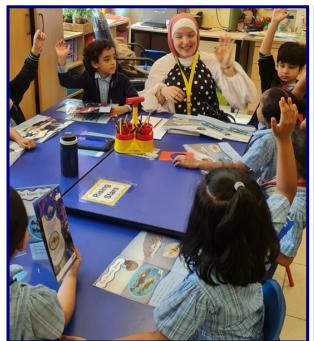

## Whole School News: WSS Student Wellbeing & Learning Conference, Saturday 9/11/24!

Huge thanks to our dedicated VP Mr. Shujahat for organising this fantastic event with our amazing student leaders, who organized & led most of the day. This successful event was truly 'By the students, for the students' & showcased our student leaders' growing range of organisational & life skills. Thank you to all staff & students involved.