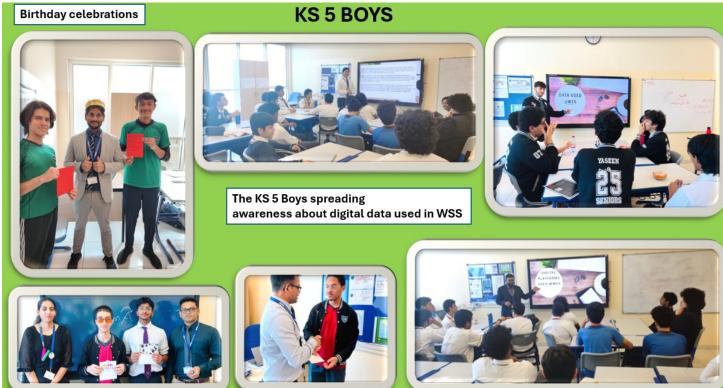

ub Activity Y9

A vibrant hub for students to explore and deepen their understanding of mathematics through engaging activities. Participation in the Math Club allows students to collaborate with peers on challenging problems, develop critical thinking skills, and foster a love for mathematics beyond the classroom, Y9GH engaged in math club activity..



### **KS4-BOYS SPOTLIGHT**

#### STAR STUDENTS OF THE MONTH



#### **KS4-UAE SPIRIT MONTH**







STUDENTS COLLABORATED TO CREATE UAE-THEMED DOOR DECORATIONS, CELEBRATING THE NATION'S CULTURE AND HERITAGE.

#### Secondary Section News; KS4 Learning Activities!





#### Secondary Section News; KS4 Fun Trip Time!



Street Maniax, a place where excitement and adrenaline collide!

#### Secondary Section News; KS5 Learning & Leadership!