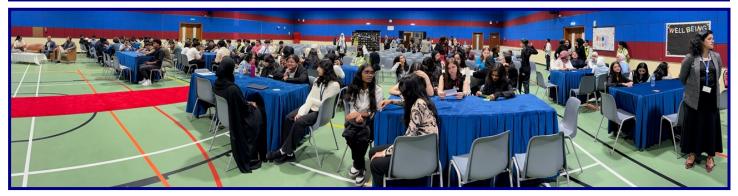

## Whole School News: WSS Student Wellbeing & Learning Conference, Saturday 9/11/24!

Huge thanks to our dedicated VP Mr. Shujahat for organising this fantastic event with our amazing student leaders, who organized & led most of the day. This successful event was truly 'By the students, for the students' & showcased our student leaders' growing range of organisational & life skills. Thank you to all staff & students involved.

# Whole School News: WSS Student Wellbeing & Learning Conference, Saturday 9/11/24!

## Whole School News: WSS Student Wellbeing & Learning Conference, Saturday 9/11/24!