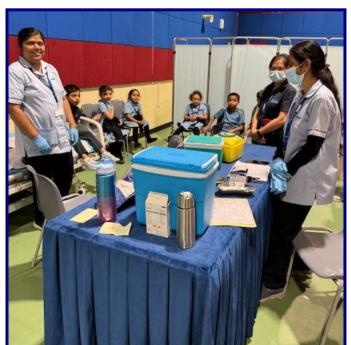

n purpose.

Scan the code to report!



مدرسة جيمس وستمينستر الشارقة Westminster School SHARJAH



We see genius in every child

## Whole School News: WSS Student Wellbeing & Learning Conference, Saturday 9/11/24!















Huge thanks to our dedicated VP Mr. Shujahat for organising this fantastic event with our amazing student leaders, who organized & led most of the day. This successful event was truly 'By the students, for the students' & showcased our student leaders' growing range of organisational & life skills. Thank you to all staff & students involved.

# Whole School News: WSS Student Wellbeing & Learning Conference, Saturday 9/11/24!



















## Whole School News: WSS Student Wellbeing & Learning Conference, Saturday 9/11/24!





#### MMR Vaccination Programme!



#### Staff Training!



We take Safeguarding very seriously. Safeguarding begins even before staff join with Safer Recruitment practices. Our HR Executive has just completed the L3 Safeguarding refresher course.

#### Whole School News; FOW Intervention Initiative!









Thank you to our hard-working FOW (Friends of WSS) parent volunteers—here we see various intervention sessions on 12/11/24. Thank you so much for the additional engagement & support!

#### Whole School News; Storyboard Top Tips!





#### WSS Superstar Champions!



We bid Mr. Hussain, BBT Driver a fond farewell & wish him a very long, happy retirement. Mr. Hussain retires from WSS after more than 20 years with GEMS. We thank him for his kind service over the years.

#### Happy Birthdays!





#### WSS Junior Section