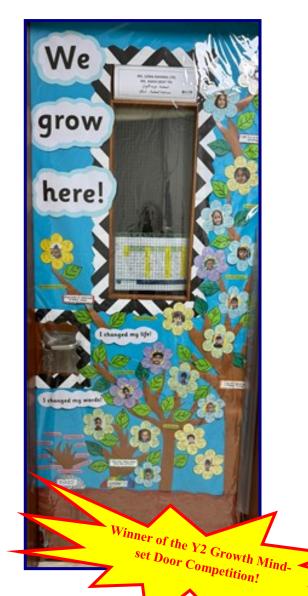

#### WSS Junior Section Superstar Champions!

**Eco Warrior Superstar Competition Participants** 

Congratulations to Ms. Uzma & Ms. Askia on winning the 'Growth Mindset Door Decoration Competition'!

#### Junior Section News; Y2 Growth Mindset Door Competition!

These beautiful & mindful door decorations showcase our 'Growth Mindset' value, & include students' work & clear messages to motivate & encourage lifelong learning. Thank you teachers—super!

#### Junior Section News; Y1 Growth Mindset Door Competition!

These beautiful & mindful door decorations showcase our 'Growth Mindset' value, & include students' work & clear messages to motivate & encourage lifelong learning. Thank you teachers—super!