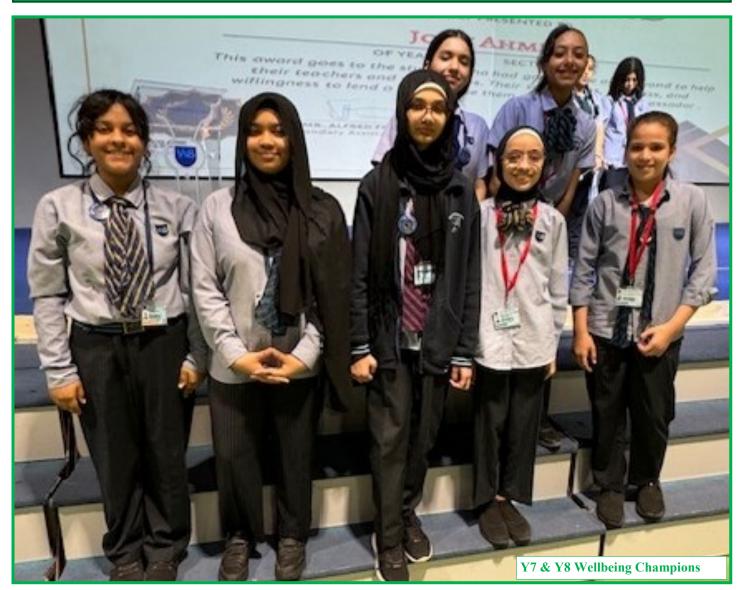

#### Secondary Section News; KS3 Learning Activities!

A Well-being Champion doesn't just lift others up; they create spaces where everyone feels safe, seen, and valued. They are the quiet yet powerful force that transforms a classroom into a community