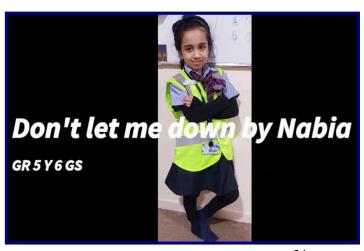

Thank you once again for your dedication and hard work.

Warm regards, Hasan's Parents.

Thank you Nabia for sharing your cute video of your song. We love to see students enjoying expressing their talents!